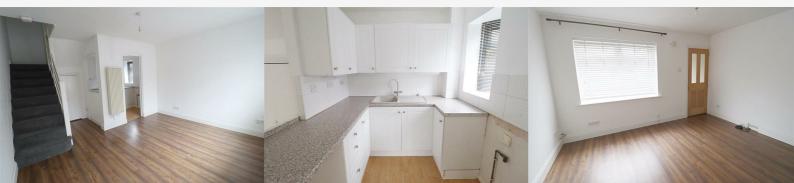

#### **Entrance Porch**

Door to:

#### Lounge/Diner 12'7" x 9'5" (3.85 x 2.89)

Laminate flooring, stairs rising to first floor, window to front, understair storage cupboard, door to;

#### Kitchen

Wall & base units with roll top work surfaces, window to side, spaces for appliances.

#### **Bathroom**

Bath with shower over, WC, hand wash basin.